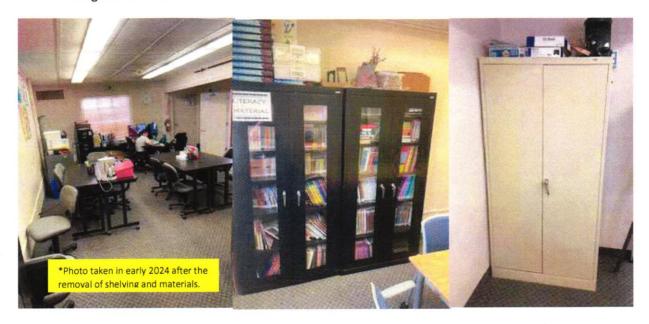

## IMPERIAL CITY COUNCIL AGENDA ITEM

| AGENDA ITEM                                                                                                                                                                                                                                                                                                                                                                                                                                          |                                                                                                                                                                                                                               |                                                                                                        |                                              |                                          |  |  |
|------------------------------------------------------------------------------------------------------------------------------------------------------------------------------------------------------------------------------------------------------------------------------------------------------------------------------------------------------------------------------------------------------------------------------------------------------|-------------------------------------------------------------------------------------------------------------------------------------------------------------------------------------------------------------------------------|--------------------------------------------------------------------------------------------------------|----------------------------------------------|------------------------------------------|--|--|
| SUBJECT:                                                                                                                                                                                                                                                                                                                                                                                                                                             | UBJECT: DISCUSSION/ACTION: DECLARATION OF SURPLUS ITEMS                                                                                                                                                                       |                                                                                                        |                                              |                                          |  |  |
|                                                                                                                                                                                                                                                                                                                                                                                                                                                      |                                                                                                                                                                                                                               | NO LONGER IN USE ITEMS<br>ONATION OR DISPOSAL OF S                                                     |                                              |                                          |  |  |
| DEPARTMENT                                                                                                                                                                                                                                                                                                                                                                                                                                           | INVOLVED: LIBRARY                                                                                                                                                                                                             |                                                                                                        |                                              |                                          |  |  |
| BACKGROUND                                                                                                                                                                                                                                                                                                                                                                                                                                           | O/SUMMARY:                                                                                                                                                                                                                    |                                                                                                        |                                              |                                          |  |  |
| broken task chair<br>room houses a bu<br>cabinets. Also, th                                                                                                                                                                                                                                                                                                                                                                                          | blic Library procured new chairs and sp<br>rs and computer tables acquired over fi<br>alky reception desk with a large filing on<br>the library stores plexiglass barriers remains<br>arplus items; no departments need or ha | fteen years ago provided for the<br>cabinet and old, no longer-in-use<br>oved after the COVID-19 pande | learners. In addition<br>metal filing cabine | n, the small literacy<br>ets and storage |  |  |
| During the Imperial Public Library Board of Trustees on February 11, 2025, the board passed the motion to recommend Imperial City Council to declare the department's current inventory of outdated, worn, or no longer in use items identified above as surplus. Salvaged items will be removed according to City policies. The Library Board requested the salvaged items be donated to a local non-profit. Items beyond repair will be discarded. |                                                                                                                                                                                                                               |                                                                                                        |                                              |                                          |  |  |
| FISCAL IMPA                                                                                                                                                                                                                                                                                                                                                                                                                                          | ACT: None                                                                                                                                                                                                                     |                                                                                                        | FINANCE<br>INITIALS                          | JMS                                      |  |  |
|                                                                                                                                                                                                                                                                                                                                                                                                                                                      | IMENDATION: The department recomms as surplus and authorizing the donat                                                                                                                                                       |                                                                                                        | DEPT. INITIALS                               | _ QX                                     |  |  |
| MANAGER'S R                                                                                                                                                                                                                                                                                                                                                                                                                                          | RECOMMENDATION:                                                                                                                                                                                                               |                                                                                                        | CITY<br>MANAGER'S<br>INITIALS                | Ston                                     |  |  |
| MOTION:                                                                                                                                                                                                                                                                                                                                                                                                                                              |                                                                                                                                                                                                                               |                                                                                                        |                                              |                                          |  |  |
| SECONDED:<br>AYES:<br>NAYES:<br>ABSENT:                                                                                                                                                                                                                                                                                                                                                                                                              |                                                                                                                                                                                                                               | APPROVED<br>DISAPPROV<br>REFERRED                                                                      | PED ()                                       | REJECTED ()<br>DEFERRED ()               |  |  |

## Items requested to declare as surplus include:

- 11 Black Computer Tables
- 12 Task Chairs
- 2 Black Book Storage Cabinets
- 1 Almond Metal Storage Cabinet
- 1 Short Almond Metal Filing Cabinet
- 1 Tall Black Metal Filing Cabinet
- 1 L-Shaped Reception Desk with Large Filing Cabinet
- Plexiglass Barriers