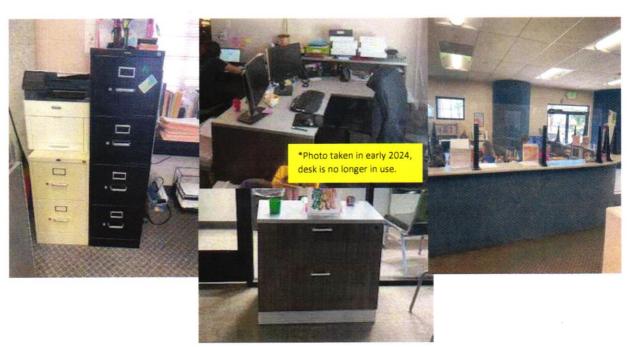

## IMPERIAL CITY COUNCIL AGENDA ITEM

| AGENDA ITEM                                                                                                                                                                                                                                                                                                                                                                                                                                          |                                                                                                                                                                                                                               |                                                                                                        |                                              |                                          |  |  |
|------------------------------------------------------------------------------------------------------------------------------------------------------------------------------------------------------------------------------------------------------------------------------------------------------------------------------------------------------------------------------------------------------------------------------------------------------|-------------------------------------------------------------------------------------------------------------------------------------------------------------------------------------------------------------------------------|--------------------------------------------------------------------------------------------------------|----------------------------------------------|------------------------------------------|--|--|
| SUBJECT:                                                                                                                                                                                                                                                                                                                                                                                                                                             | UBJECT: DISCUSSION/ACTION: DECLARATION OF SURPLUS ITEMS                                                                                                                                                                       |                                                                                                        |                                              |                                          |  |  |
|                                                                                                                                                                                                                                                                                                                                                                                                                                                      |                                                                                                                                                                                                                               | NO LONGER IN USE ITEMS<br>ONATION OR DISPOSAL OF S                                                     |                                              |                                          |  |  |
| DEPARTMENT                                                                                                                                                                                                                                                                                                                                                                                                                                           | INVOLVED: LIBRARY                                                                                                                                                                                                             |                                                                                                        |                                              |                                          |  |  |
| BACKGROUND                                                                                                                                                                                                                                                                                                                                                                                                                                           | O/SUMMARY:                                                                                                                                                                                                                    |                                                                                                        |                                              |                                          |  |  |
| broken task chair<br>room houses a bu<br>cabinets. Also, th                                                                                                                                                                                                                                                                                                                                                                                          | blic Library procured new chairs and sp<br>rs and computer tables acquired over fi<br>alky reception desk with a large filing on<br>the library stores plexiglass barriers remains<br>arplus items; no departments need or ha | fteen years ago provided for the<br>cabinet and old, no longer-in-use<br>oved after the COVID-19 pande | learners. In addition<br>metal filing cabine | n, the small literacy<br>ets and storage |  |  |
| During the Imperial Public Library Board of Trustees on February 11, 2025, the board passed the motion to recommend Imperial City Council to declare the department's current inventory of outdated, worn, or no longer in use items identified above as surplus. Salvaged items will be removed according to City policies. The Library Board requested the salvaged items be donated to a local non-profit. Items beyond repair will be discarded. |                                                                                                                                                                                                                               |                                                                                                        |                                              |                                          |  |  |
| FISCAL IMPA                                                                                                                                                                                                                                                                                                                                                                                                                                          | ACT: None                                                                                                                                                                                                                     |                                                                                                        | FINANCE<br>INITIALS                          | JMS                                      |  |  |
|                                                                                                                                                                                                                                                                                                                                                                                                                                                      | IMENDATION: The department recomms as surplus and authorizing the donat                                                                                                                                                       |                                                                                                        | DEPT. INITIALS                               | _ QX                                     |  |  |
| MANAGER'S R                                                                                                                                                                                                                                                                                                                                                                                                                                          | RECOMMENDATION:                                                                                                                                                                                                               |                                                                                                        | CITY<br>MANAGER'S<br>INITIALS                | Ston                                     |  |  |
| MOTION:                                                                                                                                                                                                                                                                                                                                                                                                                                              |                                                                                                                                                                                                                               |                                                                                                        |                                              |                                          |  |  |
| SECONDED:<br>AYES:<br>NAYES:<br>ABSENT:                                                                                                                                                                                                                                                                                                                                                                                                              |                                                                                                                                                                                                                               | APPROVED<br>DISAPPROV<br>REFERRED                                                                      | PED ()                                       | REJECTED ()<br>DEFERRED ()               |  |  |

## Items requested to declare as surplus include:

- 11 Black Computer Tables
- 12 Task Chairs
- 2 Black Book Storage Cabinets
- 1 Almond Metal Storage Cabinet
- 1 Short Almond Metal Filing Cabinet
- 1 Tall Black Metal Filing Cabinet
- 1 L-Shaped Reception Desk with Large Filing Cabinet
- Plexiglass Barriers