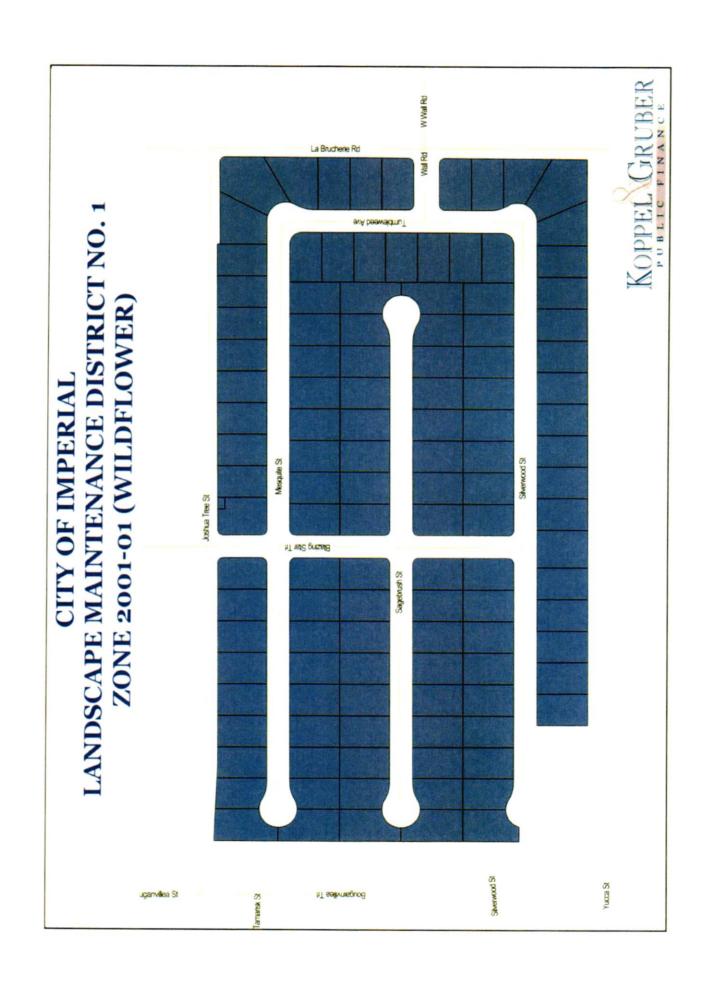

#### 1. Zone 2001-01 (Wildflower)

Zone 2001-01 (Wildflower) is located in the west portion of the City, generally South of Joshua Tree Street and West of La Brucherie Road. Zone 2001-01 (Wildflower) consists of all assessable parcels located in the Wildflower No. 8 subdivision.

#### C. DISTRICT BOUNDARY MAP

Assessment District boundary maps have been prepared for the Landscape Maintenance Assessment District in the format required by the 1972 Act, and are on file with the City Clerk, and, by reference, are made part of this Report. A subdivision map showing each of the parcels included within the boundaries of the District is incorporated as Exhibit "B" to this Report.