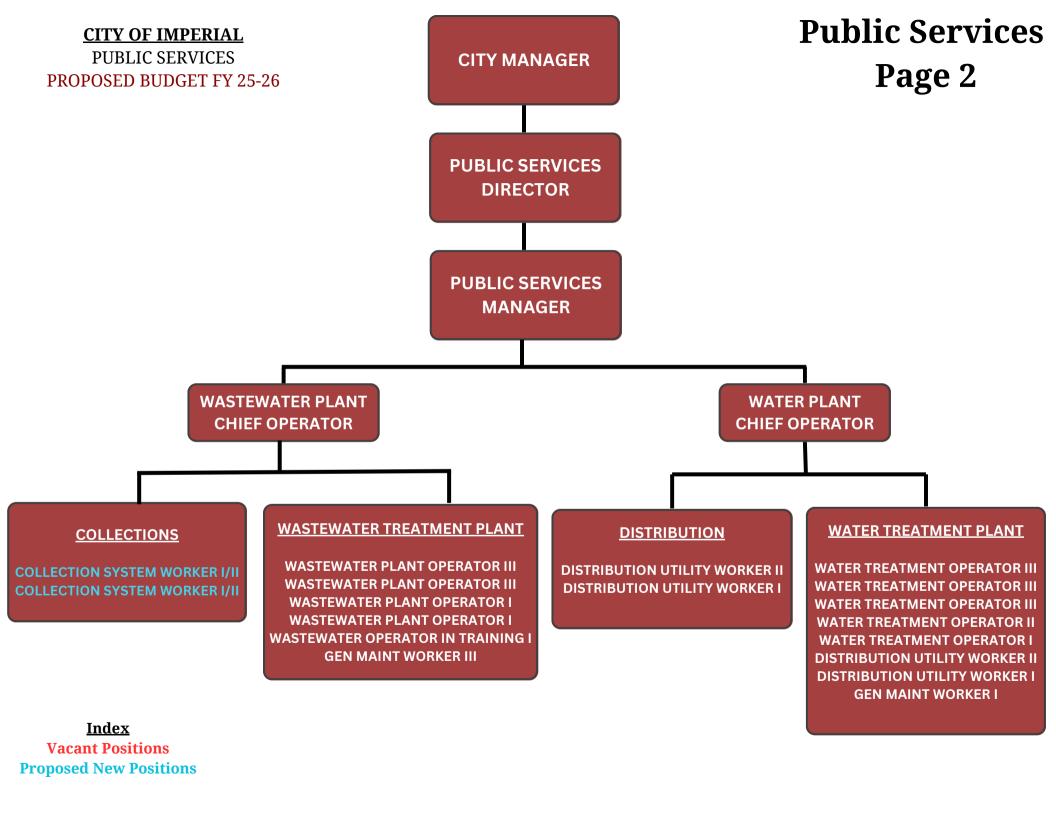

The Capital Improvement Program (CIP) Budget will be brought back in August separately for consideration and adoption as part of the 5-Year CIP Budget planning update.

Also attached to the Budget Resolution #2025-27 is Attachment 9, which shows the **156.75 FTE** (full-time equivalent) staff positions, in Organizational chart format (which includes 7 new positions, 5 full-time and 2 part-time), for the FY 2025-2026 Budget, as discussed with the City Council on June 9.