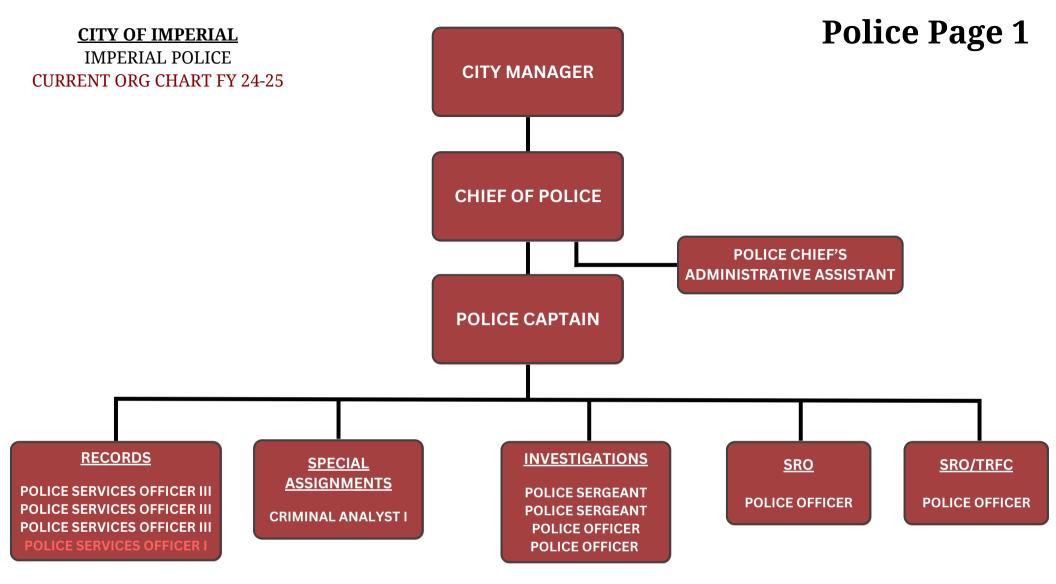

The Capital Improvement Program (CIP) Budget will be brought back in August separately for consideration and adoption as part of the 5-Year CIP Budget planning update.

Also attached to the Budget Resolution #2025-27 is Attachment 9, which shows the **156.75 FTE** (full-time equivalent) staff positions, in Organizational chart format (which includes 7 new positions, 5 full-time and 2 part-time), for the FY 2025-2026 Budget, as discussed with the City Council on June 9.