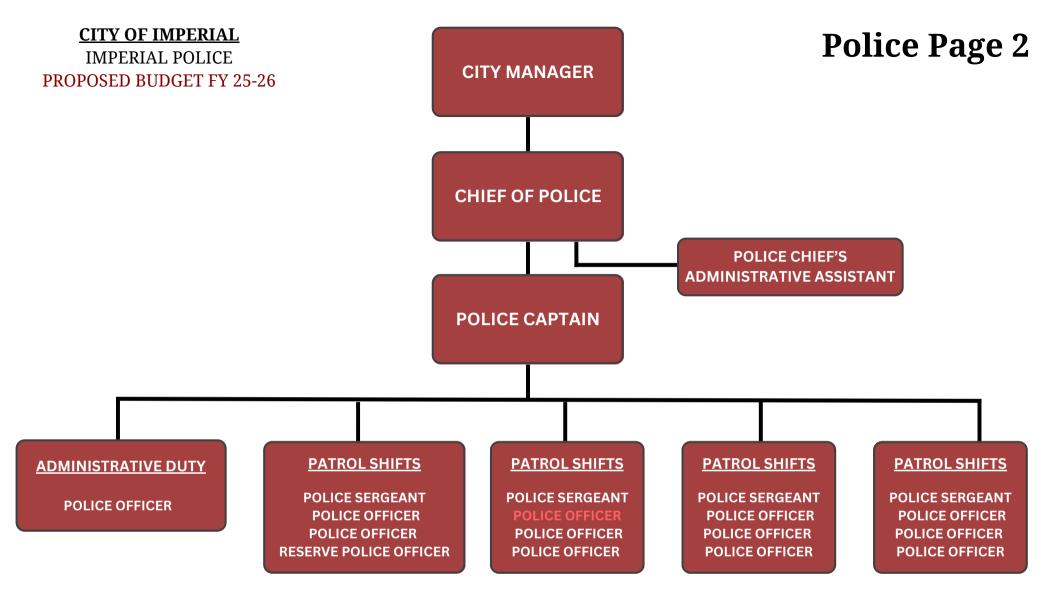

The Capital Improvement Program (CIP) Budget will be brought back in August separately for consideration and adoption as part of the 5-Year CIP Budget planning update.

Also attached to the Budget Resolution #2025-27 is Attachment 9, which shows the **156.75 FTE** (full-time equivalent) staff positions, in Organizational chart format (which includes 7 new positions, 5 full-time and 2 part-time), for the FY 2025-2026 Budget, as discussed with the City Council on June 9.

**NOW, THEREFORE,** the City Council of the City of Imperial, hereby approves the FY 2026 City Budget for all expenditures, revenue estimates, and an Organization chart with 156.75 FTE (full-time equivalent) "authorized" staff positions (including 7 new positions) from the Fund Balance budgeting system of the City. Each budget line item shall be posted into the FY 2026 general ledger in the Fund Balance Accounting system, upon City Council approval of this Resolution #2025-27 (with attachment s #1 - #9, which provide the line-item budget account for every fund and department of the City in the budget book).