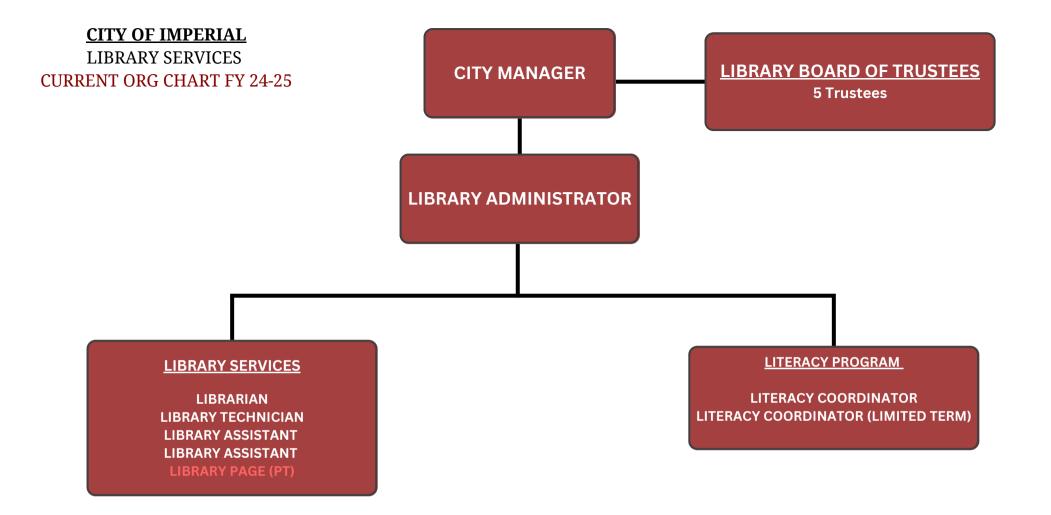

The Capital Improvement Program (CIP) Budget will be brought back in August separately for consideration and adoption as part of the 5-Year CIP Budget planning update.

Also attached to the Budget Resolution #2025-27 is Attachment 9, which shows the **156.75 FTE** (full-time equivalent) staff positions, in Organizational chart format (which includes 7 new positions, 5 full-time and 2 part-time), for the FY 2025-2026 Budget, as discussed with the City Council on June 9.