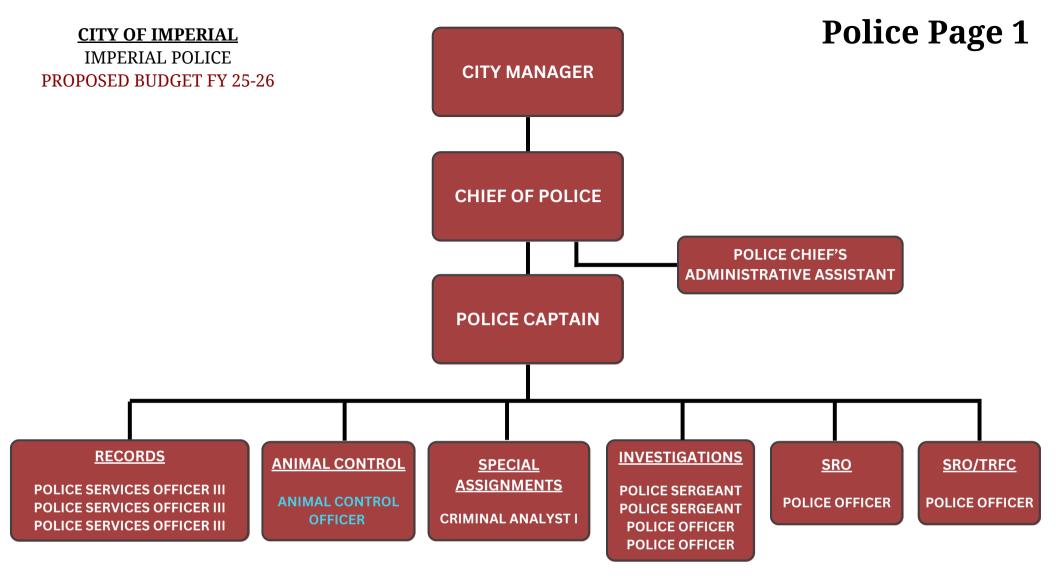

The Capital Improvement Program (CIP) Budget will be brought back in August separately for consideration and adoption as part of the 5-Year CIP Budget planning update.

Also attached to the Budget Resolution #2025-27 is Attachment 9, which shows the **156.75 FTE** (full-time equivalent) staff positions, in Organizational chart format (which includes 7 new positions, 5 full-time and 2 part-time), for the FY 2025-2026 Budget, as discussed with the City Council on June 9.

**NOW, THEREFORE,** the City Council of the City of Imperial, hereby approves the FY 2026 City Budget for all expenditures, revenue estimates, and an Organization chart with 156.75 FTE (full-time equivalent) "authorized" staff positions (including 7 new positions) from the Fund Balance budgeting system of the City. Each budget line item shall be posted into the FY 2026 general ledger in the Fund Balance Accounting system, upon City Council approval of this Resolution #2025-27 (with attachment s #1 - #9, which provide the line-item budget account for every fund and department of the City in the budget book).