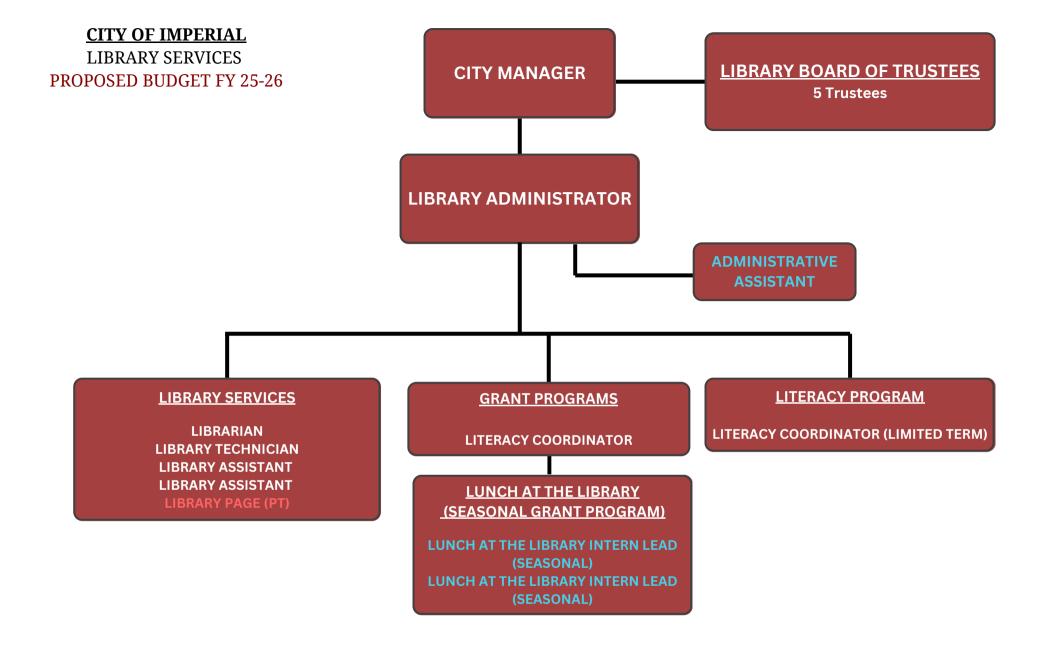

The Capital Improvement Program (CIP) Budget will be brought back in August separately for consideration and adoption as part of the 5-Year CIP Budget planning update.

Also attached to the Budget Resolution #2025-27 is Attachment 9, which shows the **156.75 FTE** (full-time equivalent) staff positions, in Organizational chart format (which includes 7 new positions, 5 full-time and 2 part-time), for the FY 2025-2026 Budget, as discussed with the City Council on June 9.