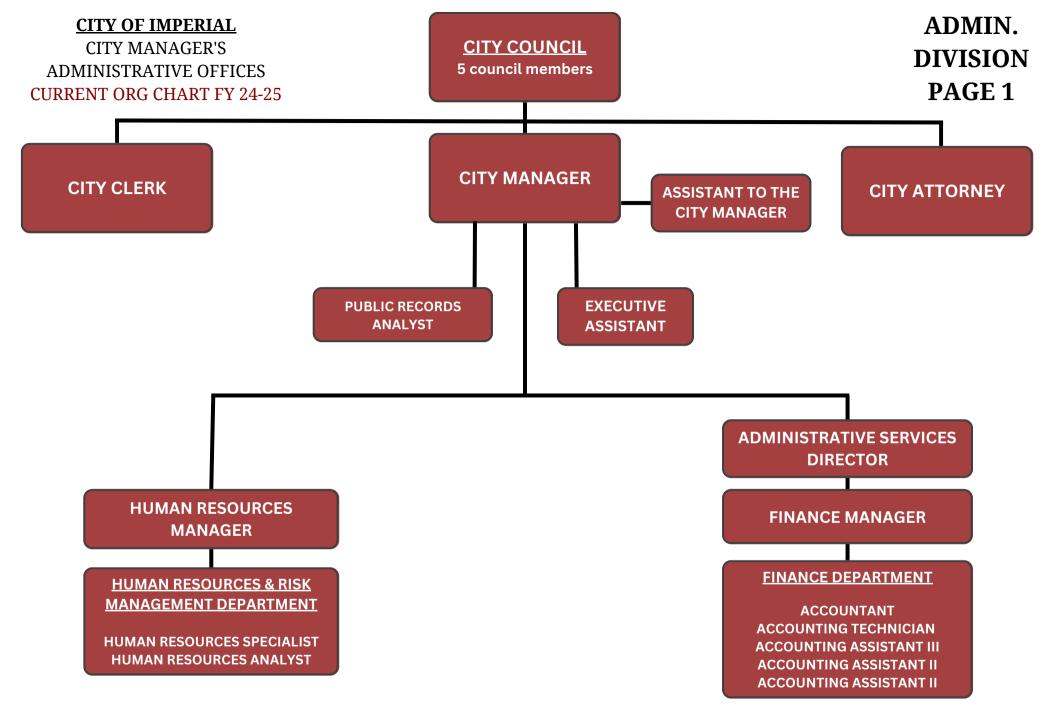

The Capital Improvement Program (CIP) Budget will be brought back in August separately for consideration and adoption as part of the 5-Year CIP Budget planning update.

Also attached to the Budget Resolution #2025-27 is Attachment 9, which shows the **156.75 FTE** (full-time equivalent) staff positions, in Organizational chart format (which includes 7 new positions, 5 full-time and 2 part-time), for the FY 2025-2026 Budget, as discussed with the City Council on June 9.

**NOW, THEREFORE,** the City Council of the City of Imperial, hereby approves the FY 2026 City Budget for all expenditures, revenue estimates, and an Organization chart with 156.75 FTE (full-time equivalent) "authorized" staff positions (including 7 new positions) from the Fund Balance budgeting system of the City. Each budget line item shall be posted into the FY 2026 general ledger in the Fund Balance Accounting system, upon City Council approval of this Resolution #2025-27 (with attachment s #1 - #9, which provide the line-item budget account for every fund and department of the City in the budget book).