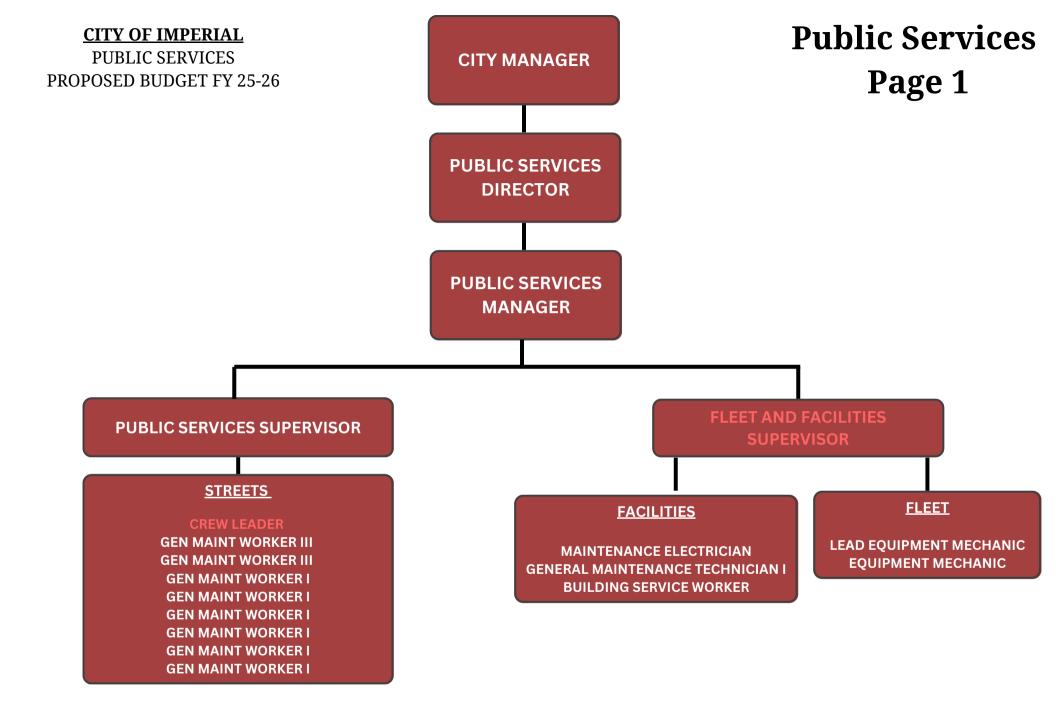

The Capital Improvement Program (CIP) Budget will be brought back in August separately for consideration and adoption as part of the 5-Year CIP Budget planning update.

Also attached to the Budget Resolution #2025-27 is Attachment 9, which shows the **156.75 FTE** (full-time equivalent) staff positions, in Organizational chart format (which includes 7 new positions, 5 full-time and 2 part-time), for the FY 2025-2026 Budget, as discussed with the City Council on June 9.

**NOW, THEREFORE,** the City Council of the City of Imperial, hereby approves the FY 2026 City Budget for all expenditures, revenue estimates, and an Organization chart with 156.75 FTE (full-time equivalent) "authorized" staff positions (including 7 new positions) from the Fund Balance budgeting system of the City. Each budget line item shall be posted into the FY 2026 general ledger in the Fund Balance Accounting system, upon City Council approval of this Resolution #2025-27 (with attachment s #1 - #9, which provide the line-item budget account for every fund and department of the City in the budget book).