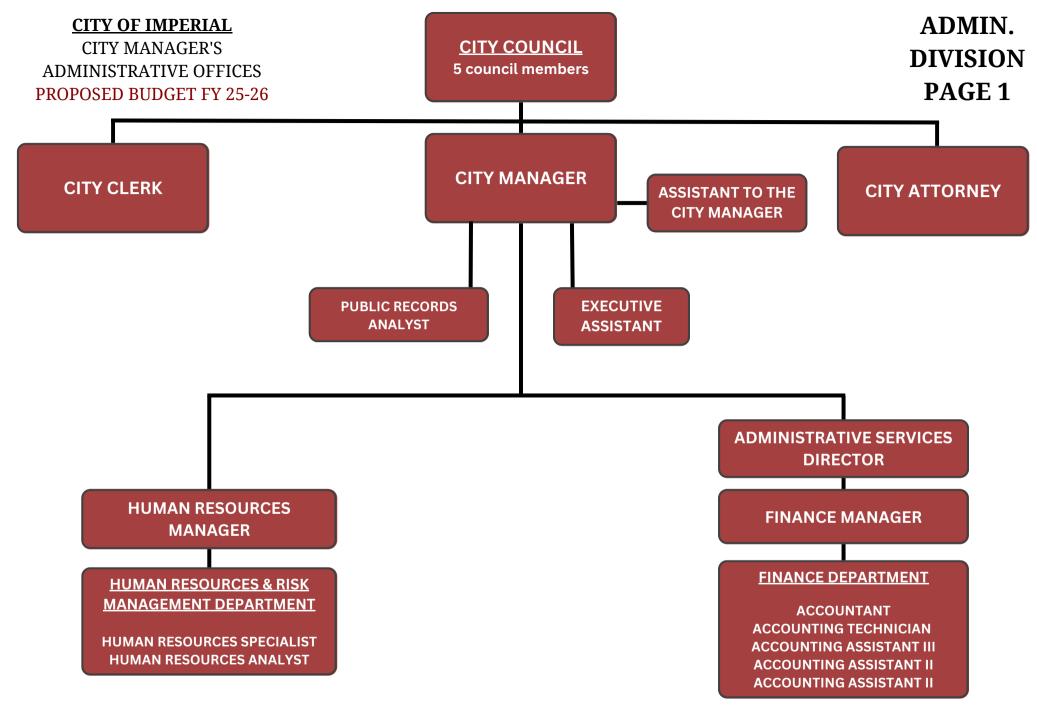

The Capital Improvement Program (CIP) Budget will be brought back in August separately for consideration and adoption as part of the 5-Year CIP Budget planning update.

Also attached to the Budget Resolution #2025-27 is Attachment 9, which shows the **156.75 FTE** (full-time equivalent) staff positions, in Organizational chart format (which includes 7 new positions, 5 full-time and 2 part-time), for the FY 2025-2026 Budget, as discussed with the City Council on June 9.

**NOW, THEREFORE,** the City Council of the City of Imperial, hereby approves the FY 2026 City Budget for all expenditures, revenue estimates, and an Organization chart with 156.75 FTE (full-time equivalent) "authorized" staff positions (including 7 new positions) from the Fund Balance budgeting system of the City. Each budget line item shall be posted into the FY 2026 general ledger in the Fund Balance Accounting system, upon City Council approval of this Resolution #2025-27 (with attachment s #1 - #9, which provide the line-item budget account for every fund and department of the City in the budget book).