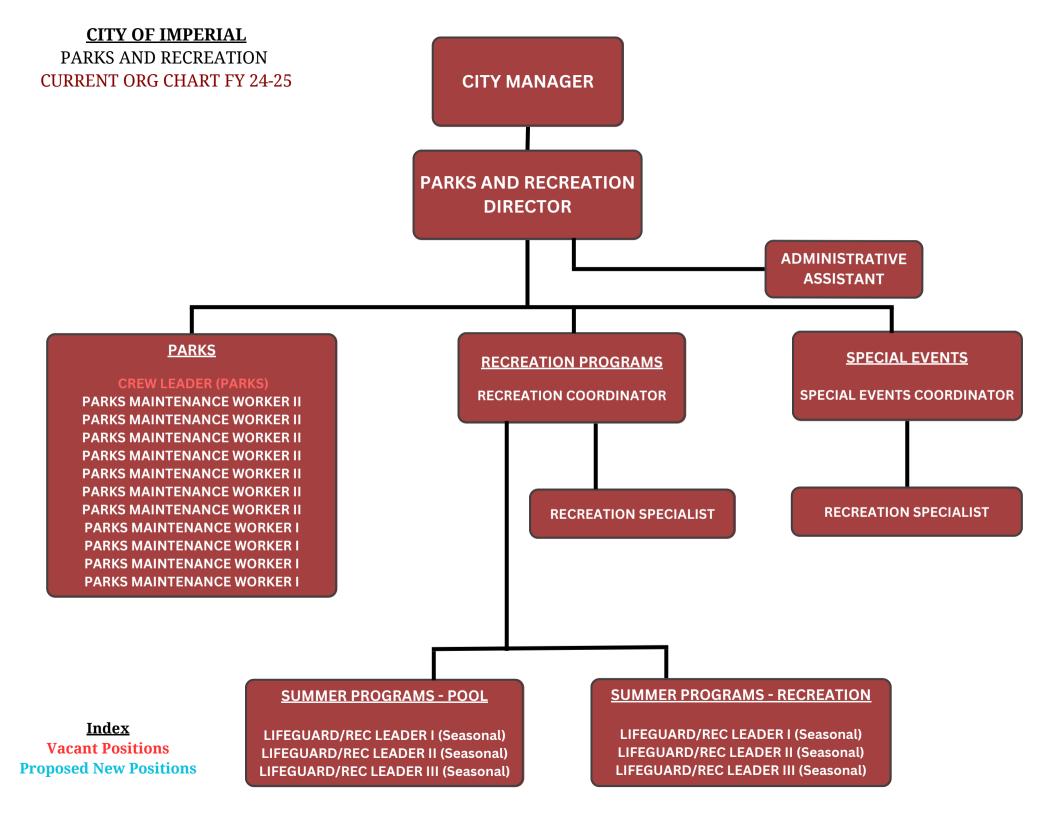

The Capital Improvement Program (CIP) Budget will be brought back in August separately for consideration and adoption as part of the 5-Year CIP Budget planning update.

Also attached to the Budget Resolution #2025-27 is Attachment 9, which shows the **156.75 FTE** (full-time equivalent) staff positions, in Organizational chart format (which includes 7 new positions, 5 full-time and 2 part-time), for the FY 2025-2026 Budget, as discussed with the City Council on June 9.