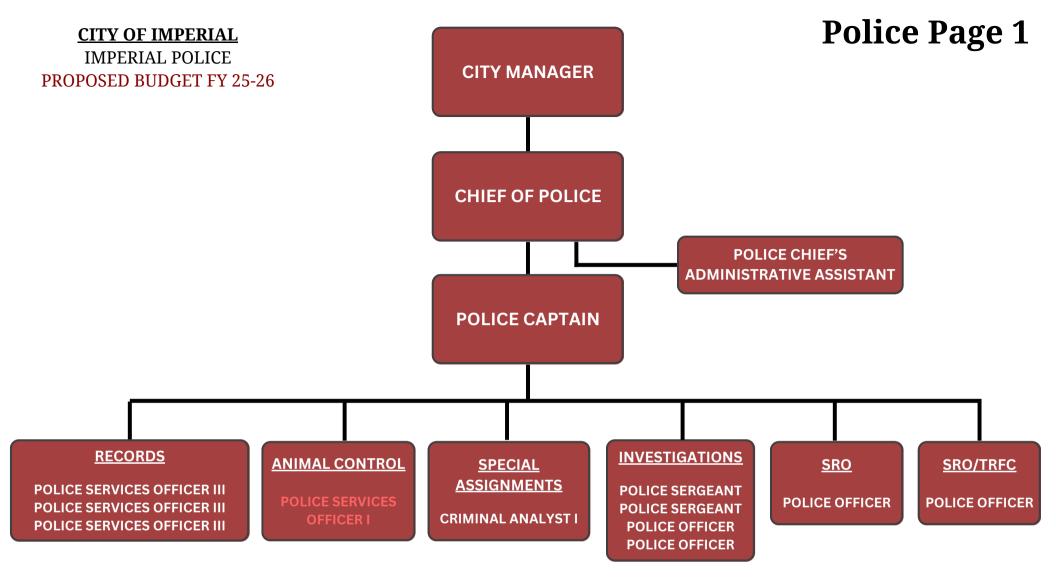

The Capital Improvement Program (CIP) Budget will be brought back in August separately for consideration and adoption as part of the 5-Year CIP Budget planning update.

Also attached to the Budget Resolution #2025-27 is Attachment 9, which shows the **156.75 FTE** (full-time equivalent) staff positions, in Organizational chart format (which includes 7 new positions, 5 full-time and 2 part-time), for the FY 2025-2026 Budget, as discussed with the City Council on June 9.

**NOW, THEREFORE,** the City Council of the City of Imperial, hereby approves the FY 2026 City Budget for all expenditures, revenue estimates, and an Organization chart with 156.75 FTE (full-time equivalent) "authorized" staff positions (including 7 new positions) from the Fund Balance budgeting system of the City. Each budget line item shall be posted into the FY 2026 general ledger in the Fund Balance Accounting system, upon City Council approval of this Resolution #2025-27 (with attachment s #1 - #9, which provide the line-item budget account for every fund and department of the City in the budget book).