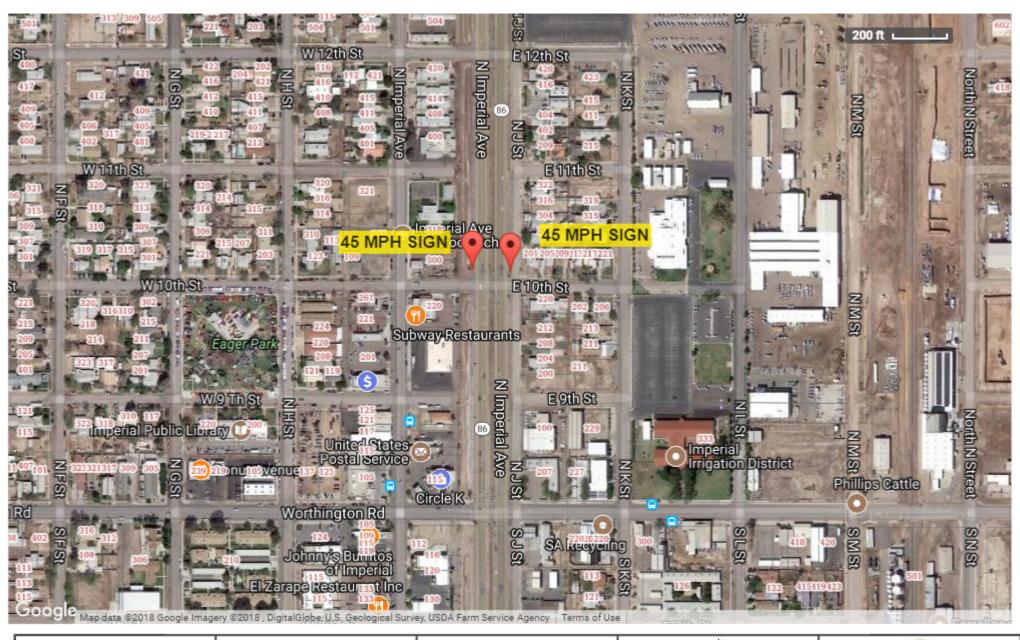

#### **Attachments:**

Location Maps.

Traffic Incidence Reports.

1'' = 376 ft

**Traffic Commission** 

07/06/2018

1'' = 376 ft

**Traffic Commission** 