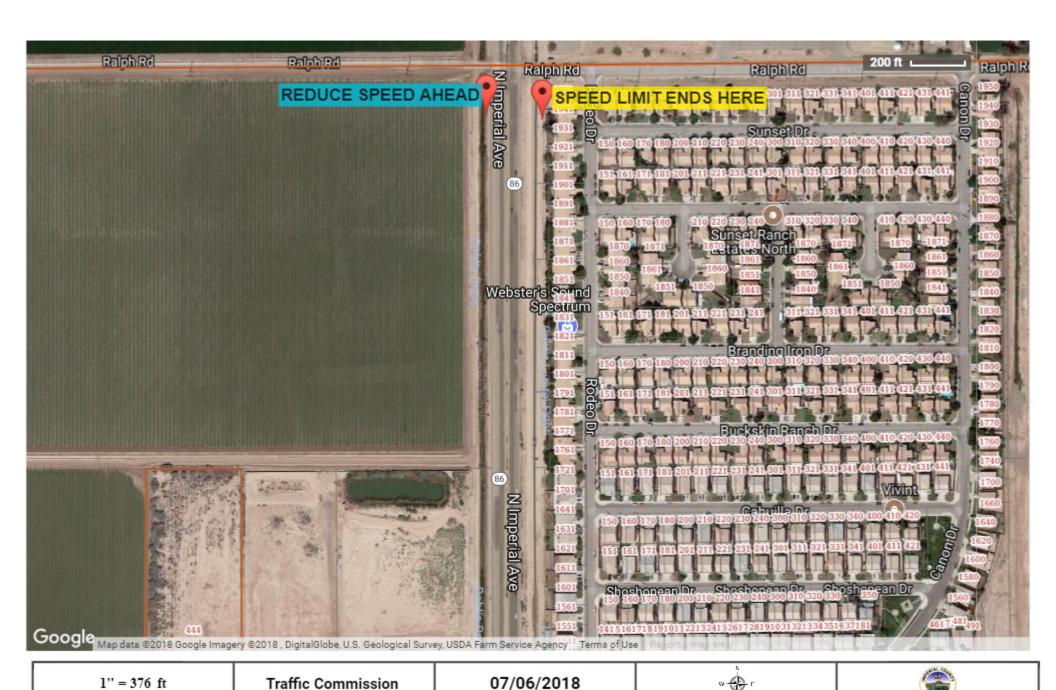

#### **Attachments:**

Location Maps.

Traffic Incidence Reports.

1'' = 376 ft

**Traffic Commission** 

07/06/2018

1'' = 376 ft

**Traffic Commission** 