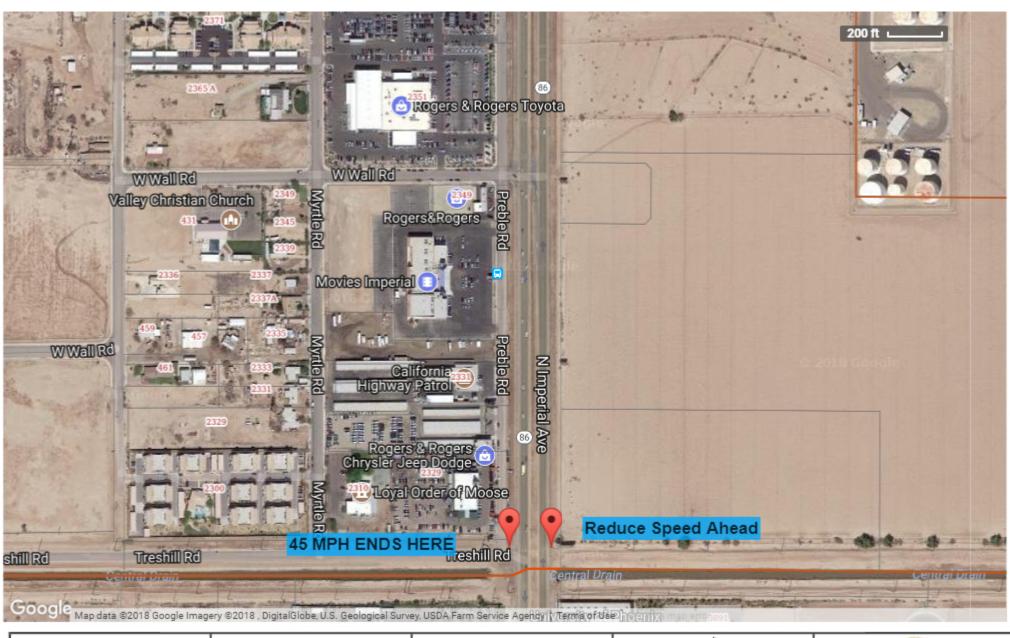

#### **Attachments:**

Location Maps.

Traffic Incidence Reports.

1'' = 376 ft

**Traffic Commission** 

07/06/2018

1'' = 376 ft

**Traffic Commission** 