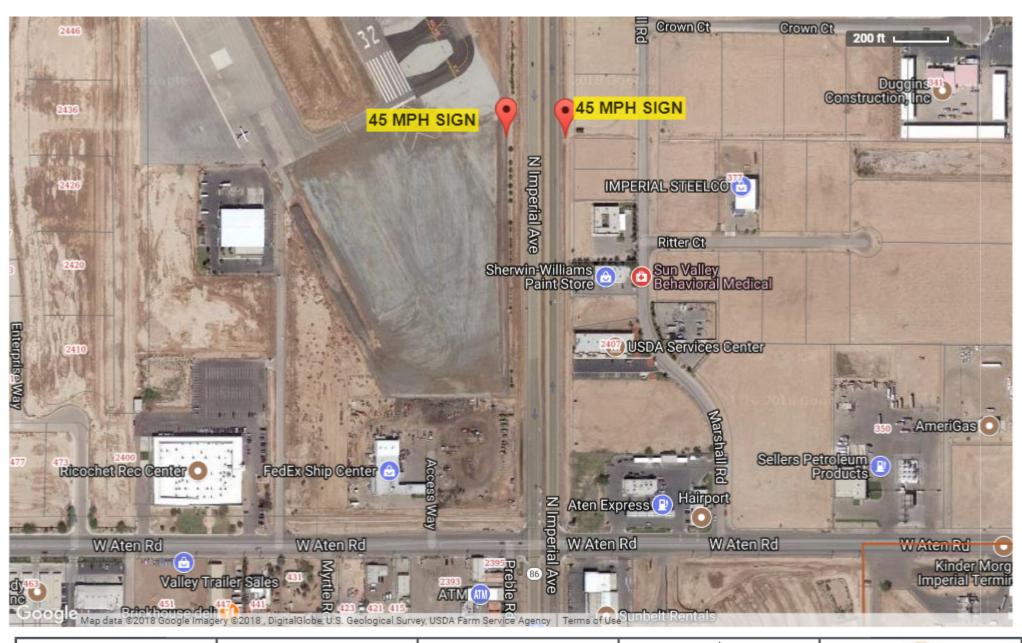

#### **Attachments:**

Location Maps.

Traffic Incidence Reports.

1'' = 376 ft

**Traffic Commission** 

07/06/2018

1'' = 376 ft

**Traffic Commission** 